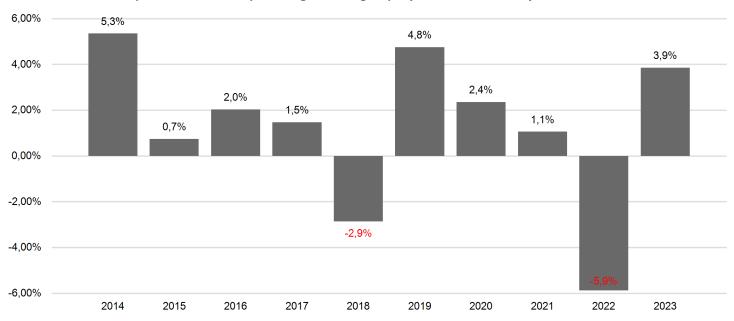

## **Past Performance**

This chart shows the fund's performance as the percentage loss or gain per year over the last 10 years.

Past performance is not a reliable indicator of future performance. Markets could develop very differently in the future. It can help you to assess how the fund has been managed in the past.

Performance is shown after deduction of ongoing charges. Any entry and exit charges are excluded from the calculation.

The unit class was established in 2003.

Performance was calculated in EUR.